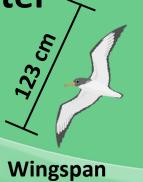

## **Biology:**

**Reproduction:** Mature at age 7. Pairs lay a single egg every year. After being laid in May/June the offspring fledge Nov/Dec.

Behaviour: Excellent fliers, gliding just above the surface of the sea without touching it. They use their wings to swim and, like other seabird species, can drink the salty water by expelling the salt from a gland located in their nostrils. Moreover, their tubular nostrils have been linked to their enhanced sense of smell which they use to find prey patches. When they rest at sea, they form groups called rafts.